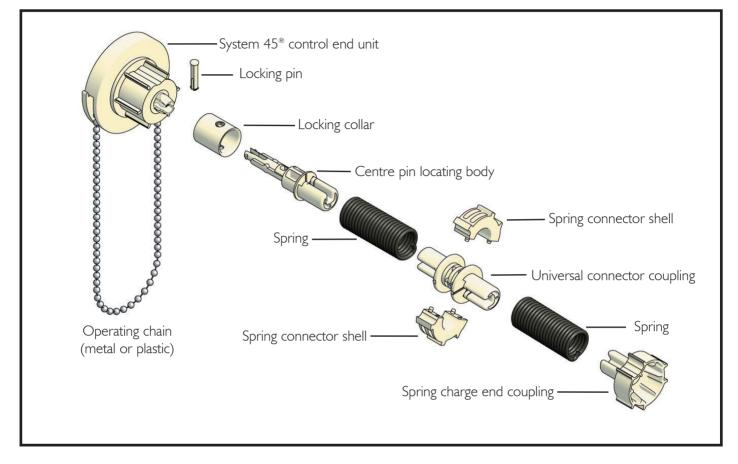

System 45<sup>®</sup> and System 45+ Spring Assist Side Control Specifications

| System 45®<br>Control end unit | System 45+<br>Control end unit | Locking pin                | Locking collar             | Centre pin locating body   |
|--------------------------------|--------------------------------|----------------------------|----------------------------|----------------------------|
|                                |                                | l                          |                            |                            |
| 15% glass filled nylon/acetal  | 15% glass filled nylon/acetal  | Impact modified nylon no.6 | Impact modified nylon no.6 | Impact modified nylon no.6 |
| White                          | White                          | White                      | White                      | White                      |
| R3535 (RH) R3536 (LH)          | R3040                          | R3600                      |                            |                            |

| Right hand fitting spring | Left hand fitting spring | Universal connector<br>coupling | Spring connector shell     | Spring charge end coupling |
|---------------------------|--------------------------|---------------------------------|----------------------------|----------------------------|
|                           |                          |                                 |                            |                            |
| Spring steel              | Spring steel             | Impact modified nylon no.6      | Impact modified nylon no.6 | Impact modified nylon no.6 |
| Gold                      | Silver                   | White                           | White                      | White                      |
| R3630                     | R3631                    | R3610                           | R3636                      | R3634                      |