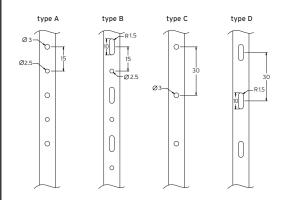

1                                       | 15 | 0.05           | 0.15 | 0.20 | 0.30 |
|                                            | 30 | 0.1            | 0.25 | 0.35 | 0.45 |
| 4702                                       | 15 | 0.03           | 0.05 | 0.10 | 0.15 |
|                                            | 30 | 0.1            | 0.2  | 0.3  | 0.5  |
| 4703                                       | 15 | 0.1            | 0.15 | 0.25 | 0.4  |
|                                            | 30 | 0.3            | 0.6  | 0.85 | 1.2  |





### Material:

Aluminium 606035-T6-F22. (Higher specification than DIN 1725). Shape and size tolerances are in accordance with DIN 17615. White RAL 9010 powder coated in accordance with the Qualicoat standard. Special colours on request.

Hole punch options:



## **Profile weight**

4700 : 117 gr/m :137 gr/m 4701 4702 : 128 gr/m 4703 : 93 gr/m

# Accessories:

Gliders 4010 at 10 - 16 per metre with 2 end stops 4001 and 2 end covers 4753-12 per length (profiles 4701 and 4702 only). Installation:

Ceiling fixing with bracket 4750 (profiles 4700, 4701, 4702) or fixing with pozi-drive screw 2314

(for pre-punched profiles 4700, 4701, 4702) or Torx screw 2413 (for pre-punched profile 4703)

### **Bending:**

Minimum radius 10 cm. Bending machine 1012 or 1015.

# **Product example**

4753-12 Example of 4753-12 dual purpose endstop / endcap (shown here with profile 4702) 4010 4702 4702 with endcap 4753 4702 with endcap 4753

as an endstop with glider 4010

G-Rail is a registered Trademark. G-RAIL®

# Components

Product design and specification chang