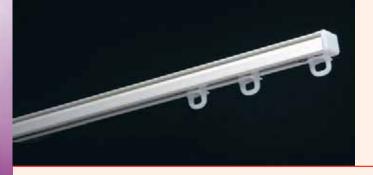

Using special fixing screws, the 4700 profile series can be installed directly through the channel without the need of external fixing brackets. For ease of fixing, a choice of pre-punched holes are offered to suit specific on site requirements. The similarities with each profile are purposeful to suit the preferences of individual countries.

# HAND DRAWN<br/>WIDE CHANNEL # 4700-SERIES Installation Installation

Installation of the pre-punched 4700 profile series using pozi-drive screw 2314 (profiles 4700, 4701, 4702) or Torx screw 2413 (profiles 4703)

Hole punch options: