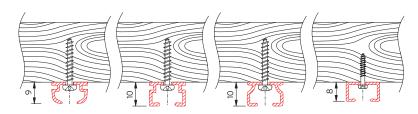

# HAND DRAWN<br/>WIDE CHANNEL # 4700-SERIES Installation Installation

Installation of the pre-punched 4700 profile series using pozi-drive screw 2314 (profiles 4700, 4701, 4702) or Torx screw 2413 (profiles 4703)

(for pre-punched profiles 4700, 4701, 4702) or Torx screw 2413 (for pre-punched profile 4703)