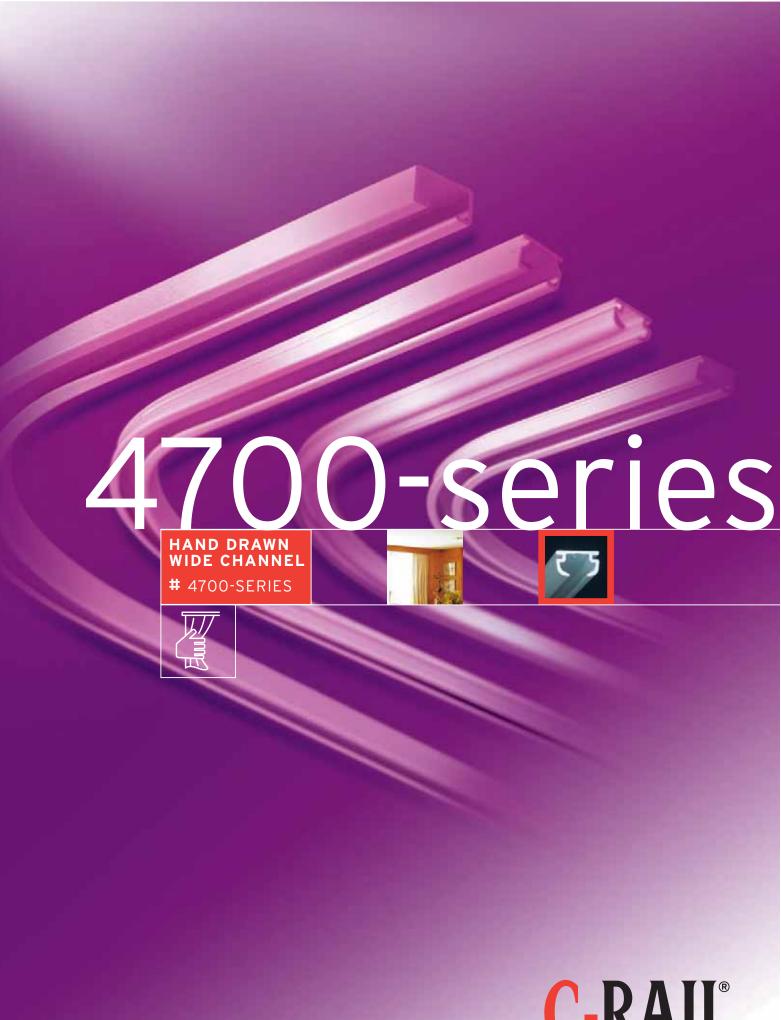

Installation of the 4701 (or 4700 / 4702) with ceiling bracket 4750 and a standard wood screw

# Accessories:

Gliders 4010 at 10 - 16 per metre with 2 end stops 4001 and 2 end covers 4753-12 per length (profiles 4701 and 4702 only). Installation:

Ceiling fixing with bracket 4750 (profiles 4700, 4701, 4702) or fixing with pozi-drive screw 2314