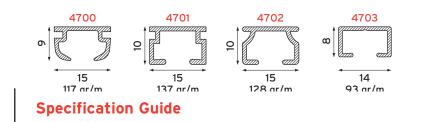

## **Profile weight**

4700 : 117 gr/m :137 gr/m 4701 4702 : 128 gr/m 4703 : 93 gr/m