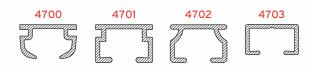

Using special fixing screws, the 4700 profile series can be installed directly through the channel without the need of external fixing brackets. For ease of fixing, a choice of pre-punched holes are offered to suit specific on site requirements. The similarities with each profile are purposeful to suit the preferences of individual countries.

Colours 4700: White RAL 9010, natural, gold.Colours 4701, 4702, 4703: White RAL 9010, natural.Special colours on request.

## **Profile weight**

4700 : 117 gr/m :137 gr/m 4701 4702 : 128 gr/m 4703 : 93 gr/m