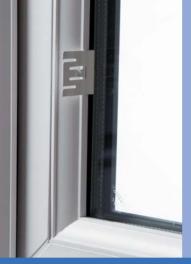

# Louvolite Perfect Fit® Window Blinds

innovative window blind system

...just great looking window blinds!

Brackets slide into place frame locks onto brackets!

Louvolite Perfect Fit® will change the way blinds are fitted forever. Window blinds look better, perform better and are more desirable when used in conjunction with Perfect Fit.