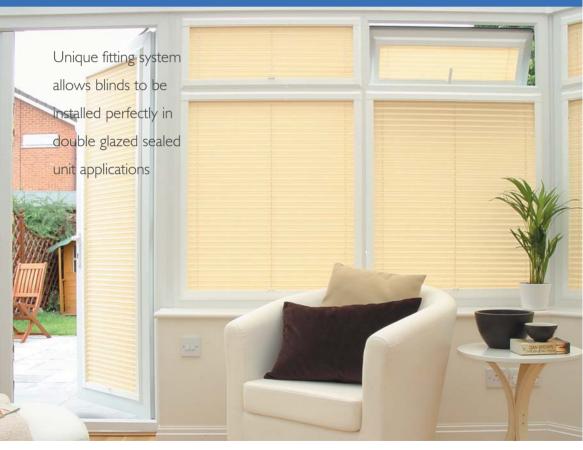

#### add real style to your windows, roofs and doors

Whatever the shape and size of the window, Louvolite Perfect Fit® room blinds can be fitted into conservatory roof systems to provide excellent solar control without the need to drill holes or fix screws into the framework.

## Superior shading for your home

Safe and secure when fitted, Louvolite Perfect Fit® quickly becomes an integrated part of your windows and doors, allowing total movement as required. Skylight windows will also reap the benefits from this flexible window blind system.