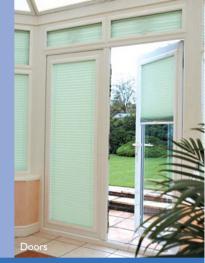

## Superior shading for your home

Safe and secure when fitted, Louvolite Perfect Fit® quickly becomes an integrated part of your windows and doors, allowing total movement as required. Skylight windows will also reap the benefits from this flexible window blind system.

### Tilt and turn windows...plus doors