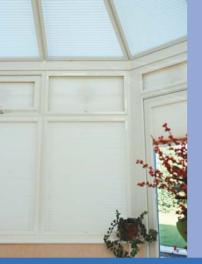

#### add real style to your windows, roofs and doors

Whatever the shape and size of the window, Louvolite Perfect Fit® room blinds can be fitted into conservatory roof systems to provide excellent solar control without the need to drill holes or fix screws into the framework.

## Superior shading for your home

Safe and secure when fitted, Louvolite Perfect Fit® quickly becomes an integrated part of your windows and doors, allowing total movement as required. Skylight windows will also reap the benefits from this flexible window blind system.