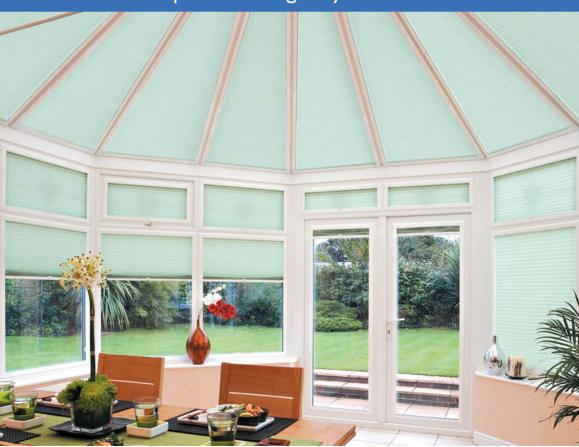

#### add real style to your windows, roofs and doors

Whatever the shape and size of the window, Louvolite Perfect Fit® room blinds can be fitted into conservatory roof systems to provide excellent solar control without the need to drill holes or fix screws into the framework.

## Superior shading for your home

Safe and secure when fitted, Louvolite Perfect Fit® quickly becomes an integrated part of your windows and doors, allowing total movement as required. Skylight windows will also reap the benefits from this flexible window blind system.