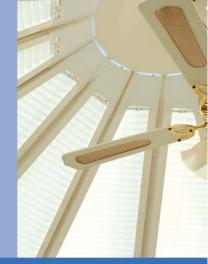

#### add real style to your windows, roofs and doors

Whatever the shape and size of the window, Louvolite Perfect Fit® room blinds can be fitted into conservatory roof systems to provide excellent solar control without the need to drill holes or fix screws into the framework.

## Superior shading for your home

Safe and secure when fitted, Louvolite Perfect Fit® quickly becomes an integrated part of your windows and doors, allowing total movement as required. Skylight windows will also reap the benefits from this flexible window blind system.