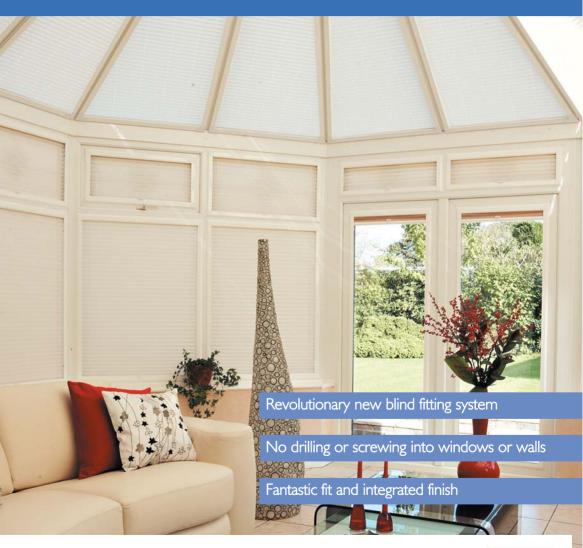

# Louvolite Perfect Fit® Window Blinds

innovative window blind system

...just great looking window blinds!

Brackets slide into place frame locks onto brackets!

Louvolite Perfect Fit® will change the way blinds are fitted forever. Window blinds look better, perform better and are more desirable when used in conjunction with Perfect Fit.

#### add real style to your windows, roofs and doors

Whatever the shape and size of the window, Louvolite Perfect Fit® room blinds can be fitted into conservatory roof systems to provide excellent solar control without the need to drill holes or fix screws into the framework.

## Superior shading for your home

Safe and secure when fitted, Louvolite Perfect Fit® quickly becomes an integrated part of your windows and doors, allowing total movement as required. Skylight windows will also reap the benefits from this flexible window blind system.