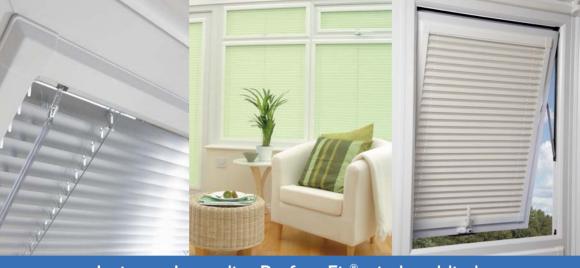

#### add real style to your windows, roofs and doors

Whatever the shape and size of the window, Louvolite Perfect Fit® room blinds can be fitted into conservatory roof systems to provide excellent solar control without the need to drill holes or fix screws into the framework.

## Superior shading for your home

Safe and secure when fitted, Louvolite Perfect Fit® quickly becomes an integrated part of your windows and doors, allowing total movement as required. Skylight windows will also reap the benefits from this flexible window blind system.