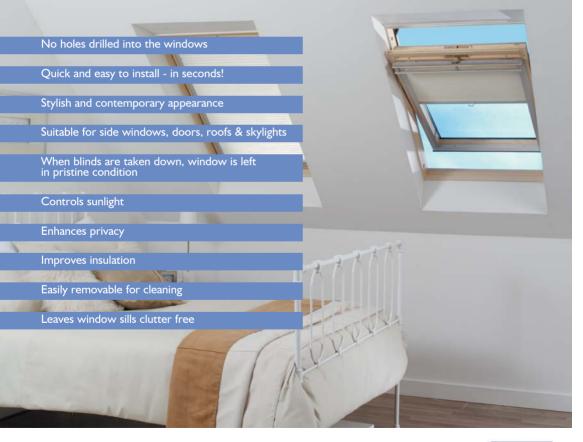

## Superior shading for your home

Safe and secure when fitted, Louvolite Perfect Fit® quickly becomes an integrated part of your windows and doors, allowing total movement as required. Skylight windows will also reap the benefits from this flexible window blind system.

### Tilt and turn windows...plus doors