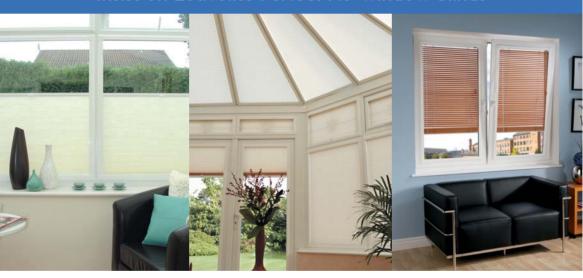

#### add real style to your windows, roofs and doors

Whatever the shape and size of the window, Louvolite Perfect Fit® room blinds can be fitted into conservatory roof systems to provide excellent solar control without the need to drill holes or fix screws into the framework.

## Superior shading for your home

Safe and secure when fitted, Louvolite Perfect Fit® quickly becomes an integrated part of your windows and doors, allowing total movement as required. Skylight windows will also reap the benefits from this flexible window blind system.