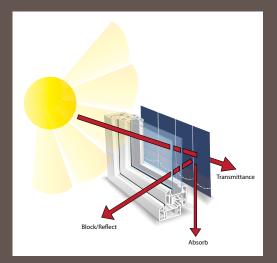

# shading efficiency

Transmittance is the amount of light and heat transmitted beyond the fabric. The lower the amount, the greater the efficiency. Block/reflect is the amount of heat and light that is blocked or reflected. The higher the amount, the greater the efficiency. Absorption is the amount of heat and light absorbed in the fabric. The higher the amount, the lower the efficiency. Ultraviolet protection illustrates how protective the fabric is in protecting against ultraviolet rays. The higher the amount, the greater the effectiveness.