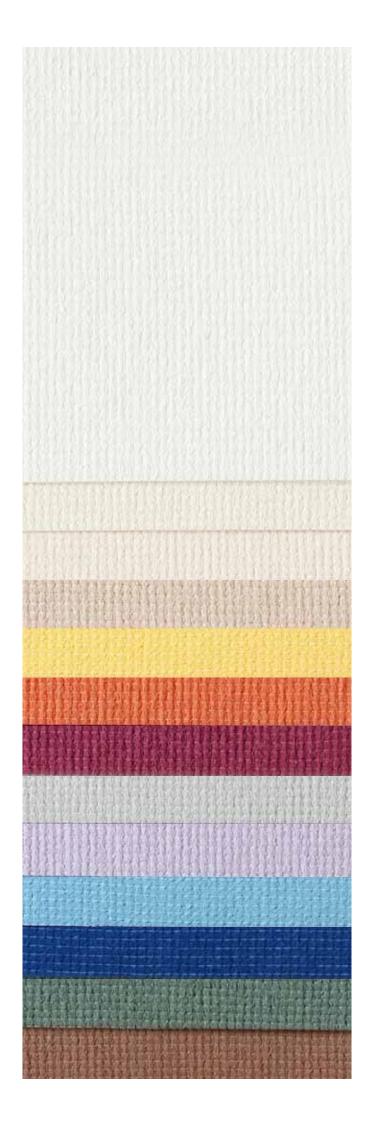

## YewdaleDefiant **amazon** fabric

The YewdaleDefiant® Amazon fabric is designed for areas where privacy or solar shading is needed. The 100% polyester, flame retardant composition ensures this fabric is suitable for many applications both commercial and domestic. The dim-out properties of this fabric allows a certain amount of light to penetrate whilst at the same time taking away the glare. Available in 13 colours and in 3 widths - 1800mm, 127mm and 89mm, this comprehensive range has the canacity to challenge many larger collections.

### your personal fabric **selector**

|            | 1800 mm | 127 mm | 89 mm | Solar<br>Transmittance % | Optical<br>Transmittance % | Sun Block % | Ultraviolet<br>Protection % | Absorption% | Solar Reflection % |
|------------|---------|--------|-------|--------------------------|----------------------------|-------------|-----------------------------|-------------|--------------------|
| White      |         |        |       | 18                       | 16                         | 84          | 100                         | 5           | 74                 |
| Cream      |         |        |       | 18                       | 19                         | 81          | 100                         | 10          | 70                 |
| Magnolia   |         |        |       | 19                       | 19                         | 80          | 100                         | 23          | 71                 |
| Beige      |         |        |       | 8                        | 6                          | 53          | 100                         | 42          | 50                 |
| Yellow     |         |        |       | 18                       | 18                         | 73          | 100                         | 55          | 62                 |
| Orange     |         |        |       | 15                       | 4                          | 35          | 100                         | 57          | 52                 |
| Purple     |         |        |       | 3                        | 0                          | 13          | 100                         | 60          | 22                 |
| Grey       |         |        |       | 11                       | 8                          | 55          | 100                         | 45          | 51                 |
| Heather    |         |        |       | 14                       | 6                          | 53          | 100                         | 52          | 62                 |
| Light Blue |         |        |       | 8                        | 3                          | 39          | 100                         | 52          | 45                 |
| Blue       |         |        |       | 5                        | 0                          | 10          | 100                         | 70          | 26                 |
| Moss       |         |        |       | 3                        | 2                          | 24          | 100                         | 70          | 23                 |
| Brown      |         |        |       | 3                        | 1                          | 26          | 100                         | 65          | 30                 |