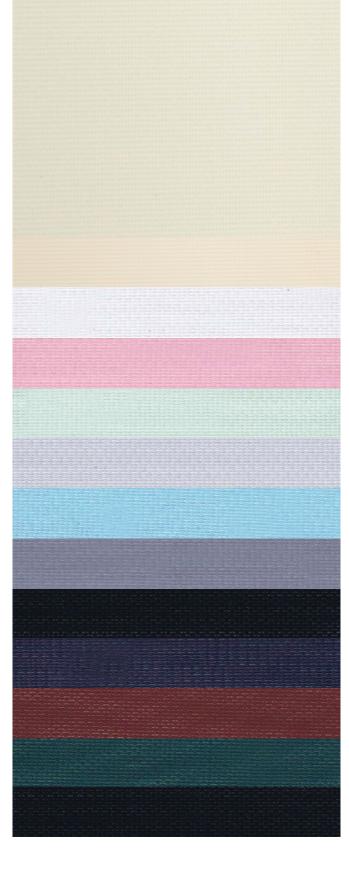

## your personal fabric **selector**

dart

|                 | 3000 mm | 2500 mm | 1830 mm | 127 mm | 89 mm | 63 mm | Solar Trans % | Optical Trans | Sun Block % | Ultraviolet<br>Protection % | Absorption% | Solar Reflection |
|-----------------|---------|---------|---------|--------|-------|-------|---------------|---------------|-------------|-----------------------------|-------------|------------------|
| Beige           |         |         |         |        |       |       | 0             | 0             | 100         | 100                         | 35          | 65               |
| Magnolia        |         |         |         |        |       |       | 0             | 0             | 100         | 100                         | 35          | 65               |
| White           |         |         |         |        |       |       | 0             | 0             | 100         | 100                         | 27          | 73               |
| Pink            |         |         |         |        |       |       | 0             | 0             | 100         | 100                         | 34          | 66               |
| Mint Green      |         |         |         |        |       |       | 0             | 0             | 100         | 100                         | 34          | 66               |
| Grey            |         |         |         |        |       |       | 0             | 0             | 100         | 100                         | 51          | 49               |
| Sea Blue        |         |         |         |        |       |       | 0             | 0             | 100         | 100                         | 36          | 64               |
| Iron            |         |         |         |        |       |       | 0             | 0             | 100         | 100                         | 71          | 29               |
| Black           |         |         |         |        |       |       | 0             | 0             | 100         | 100                         | 95          | 5                |
| Navy            |         |         |         |        |       |       | 0             | 0             | 100         | 100                         | 91          | 9                |
| Burgundy        |         |         |         |        |       |       | 0             | 0             | 100         | 100                         | 83          | 17               |
| Bottle<br>Green |         |         |         |        |       |       | 0             | 0             | 100         | 100                         | 92          | 8                |
| Black<br>White  |         |         |         |        |       |       | 0             | 0             | 100         | 100                         | 27          | 73               |