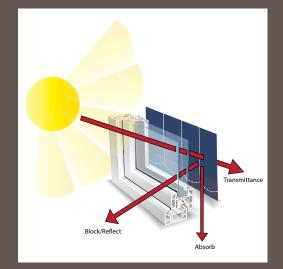

## your personal fabric **selector**

dart

|                 | 3000 mm | 2500 mm | 1830 mm | 127 mm | 89 mm | 63 mm | Solar Trans % | Optical Trans | Sun Block % | Ultraviolet<br>Protection % | Absorption% | Solar Reflection |
|-----------------|---------|---------|---------|--------|-------|-------|---------------|---------------|-------------|-----------------------------|-------------|------------------|
| Beige           |         |         |         |        |       |       | 0             | 0             | 100         | 100                         | 35          | 65               |
| Magnolia        |         |         |         |        |       |       | 0             | 0             | 100         | 100                         | 35          | 65               |
| White           |         |         |         |        |       |       | 0             | 0             | 100         | 100                         | 27          | 73               |
| Pink            |         |         |         |        |       |       | 0             | 0             | 100         | 100                         | 34          | 66               |
| Mint Green      |         |         |         |        |       |       | 0             | 0             | 100         | 100                         | 34          | 66               |
| Grey            |         |         |         |        |       |       | 0             | 0             | 100         | 100                         | 51          | 49               |
| Sea Blue        |         |         |         |        |       |       | 0             | 0             | 100         | 100                         | 36          | 64               |
| Iron            |         |         |         |        |       |       | 0             | 0             | 100         | 100                         | 71          | 29               |
| Black           |         |         |         |        |       |       | 0             | 0             | 100         | 100                         | 95          | 5                |
| Navy            |         |         |         |        |       |       | 0             | 0             | 100         | 100                         | 91          | 9                |
| Burgundy        |         |         |         |        |       |       | 0             | 0             | 100         | 100                         | 83          | 17               |
| Bottle<br>Green |         |         |         |        |       |       | 0             | 0             | 100         | 100                         | 92          | 8                |
| Black<br>White  |         |         |         |        |       |       | 0             | 0             | 100         | 100                         | 27          | 73               |