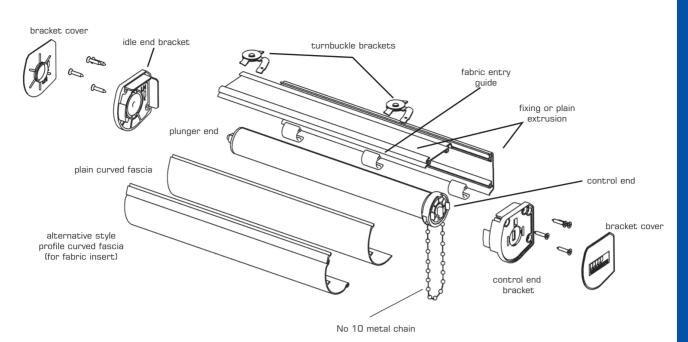

| plain extrusion                           | fixing extrusion                                      | profile fascia                                      | plain fascia                                        | fabric entry<br>guide                                                                       |
|-------------------------------------------|-------------------------------------------------------|-----------------------------------------------------|-----------------------------------------------------|---------------------------------------------------------------------------------------------|
|                                           |                                                       |                                                     |                                                     |                                                                                             |
| 100% aluminium                            | 100% aluminium                                        | 100% aluminium                                      | 100% aluminium                                      | acetal                                                                                      |
| 5m (5½ yard) lengths                      | 5m (5½ yard) lengths                                  | 5m (5½ yard) lengths                                | 5m (5½ yard) lengths                                | dimensions<br>20mm ( <sup>3</sup> / <sub>4</sub> ") x 15mm ( <sup>5</sup> / <sub>8</sub> ") |
| dimensions<br>57mm (2 1/4") × 10mm (5/8") | dimensions<br>57mm (21/4") x 10mm ( <sup>5</sup> /8") | dimensions<br>63mm (2½") x 10mm ( <sup>5</sup> /8") | dimensions<br>63mm (2½") x 10mm ( <sup>5</sup> /e") | white                                                                                       |
| 1.3mm (1/16") wall thickness              | 1.3mm (1/16") wall thicknesss                         | 1.3mm (1/16") wall thickness                        | 1.3mm (1/16") wall thickness                        |                                                                                             |
| white painted                             | white painted                                         | white painted                                       | white painted                                       |                                                                                             |

| tube                                                                | side control end<br>(white pin)                      | side control end<br>(blue pin)                         | plunger end |
|---------------------------------------------------------------------|------------------------------------------------------|--------------------------------------------------------|-------------|
|                                                                     | 40                                                   | 40                                                     | 50          |
| 100% aluminium                                                      | sprocket/sprocket guard acetyl                       | sprocket/sprocket guard acetyl                         | nylon 6     |
| 5m (5½ yard) lengths                                                | other parts mineral filled nylon<br>or nylon 6       | other parts mineral filled nylon<br>or nylon 6         | white       |
| 32mm (11/4") outside diameter                                       | spring lock friction system                          | spring lock friction system                            |             |
| 1.05mm ( <sup>3</sup> /64") wall thickness                          | unique bracket securing pin                          | unique bracket securing pin                            |             |
| 4mm ( <sup>3</sup> /16") fabric locating slot/<br>strengthening fin | choice of nylon or metal chain drive                 | choice of nylon or metal chain drive                   |             |
|                                                                     | maximum recommended operating weight - 2.25kg (5lbs) | maximum recommended<br>operating weight - 3.5kg (8lbs) |             |

| brackets           | bracket covers     | turnbuckle bracket            | options                              |
|--------------------|--------------------|-------------------------------|--------------------------------------|
| PANISACA           | (11)(11)           | (C)                           | spring return roller system          |
|                    | (A) (B)            |                               | No.10 plastic chain                  |
| glass filled nylon | glass filled nylon | zinc plated and powder coated | easy break chain connector - plastic |
| white              | white              | white                         | No.10 metal chain connector          |