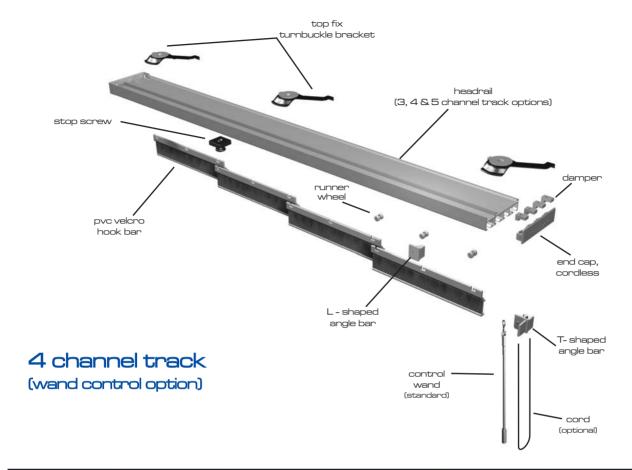

| headrail, 3,4 & 5<br>channel track                                                | end cap cordless,<br>4 channel track                                                               | damper                                                                                                                    | pvc velcro hook bar                        | runner wheel                                                         | T - shaped<br>angle bar                                                                                      |
|-----------------------------------------------------------------------------------|----------------------------------------------------------------------------------------------------|---------------------------------------------------------------------------------------------------------------------------|--------------------------------------------|----------------------------------------------------------------------|--------------------------------------------------------------------------------------------------------------|
| States                                                                            | CACACACA                                                                                           |                                                                                                                           |                                            |                                                                      |                                                                                                              |
| aluminium                                                                         | nylon                                                                                              | rubber                                                                                                                    | pvc and velcro strip                       | nylon                                                                | pvc                                                                                                          |
| 3 track dimensions<br>49mm (1 <sup>15</sup> /16") x<br>16.5mm ( <sup>5</sup> /8") | dimensions<br>67mm (2 <sup>5</sup> /8") × 17mm<br>( <sup>11</sup> /16") × 10mm ( <sup>3</sup> /8") | dimensions<br>11mm ( <sup>7</sup> /16") x 6mm<br>( <sup>1</sup> / <sub>4</sub> ") x 7mm ( <sup>5</sup> / <sub>1</sub> 6") | dimensions<br>37mm (1/2") x 10mm<br>(3/8") | dimensions<br>10mm ( <sup>3</sup> /s") x 8mm<br>( <sup>5</sup> /16") | dimensions<br>11mm ( <sup>7</sup> /16") × 6mm<br>( <sup>1</sup> / <sub>4</sub> ") × 7mm ( <sup>5</sup> /16") |
| 4 track dimensions<br>67mm (2 <sup>5</sup> /s") ×<br>16.5mm ( <sup>5</sup> /s")   | white                                                                                              | white                                                                                                                     | white                                      | white                                                                | white                                                                                                        |
| 5 track dimensions<br>85mm (3 <sup>3</sup> /8") ×<br>16.5mm ( <sup>5</sup> /8")   |                                                                                                    |                                                                                                                           |                                            |                                                                      |                                                                                                              |
| white painted                                                                     |                                                                                                    |                                                                                                                           |                                            |                                                                      |                                                                                                              |

| L - shaped<br>angle bar                                                             | stop screw                                                                                      | top fix<br>turnbuckle bracket                                                          | face fix bracket                                                                                                                              | options<br>end cap corded             | options<br>cord                                  |
|-------------------------------------------------------------------------------------|-------------------------------------------------------------------------------------------------|----------------------------------------------------------------------------------------|-----------------------------------------------------------------------------------------------------------------------------------------------|---------------------------------------|--------------------------------------------------|
|                                                                                     |                                                                                                 | 6                                                                                      |                                                                                                                                               | 556                                   | P                                                |
| pvc                                                                                 | steel                                                                                           | steel                                                                                  | steel                                                                                                                                         | nylon                                 | nylon                                            |
| dimensions<br>12mm (½") x 15mm<br>( <sup>9</sup> /16") x 18mm ( <sup>11</sup> /16") | dimensions<br>10mm ( <sup>3</sup> /s") x 10mm<br>( <sup>3</sup> /s") x 10mm ( <sup>3</sup> /s") | dimensions<br>65mm (2 <sup>9</sup> /16") × 50mm<br>(1 <sup>15</sup> /16") × 6mm (1⁄4") | dimensions<br>122mm (4 <sup>13</sup> / <sub>18</sub> ) x<br>60mm (2 <sup>3</sup> / <sub>8</sub> ") x 20mm<br>( <sup>3</sup> / <sub>4</sub> ") | dimensions<br>as per end cap cordless | dimensions<br>2.8mm ( <sup>1</sup> /s") diameter |
| white                                                                               | grey                                                                                            | grey                                                                                   | white painted and grey                                                                                                                        | white                                 | white                                            |