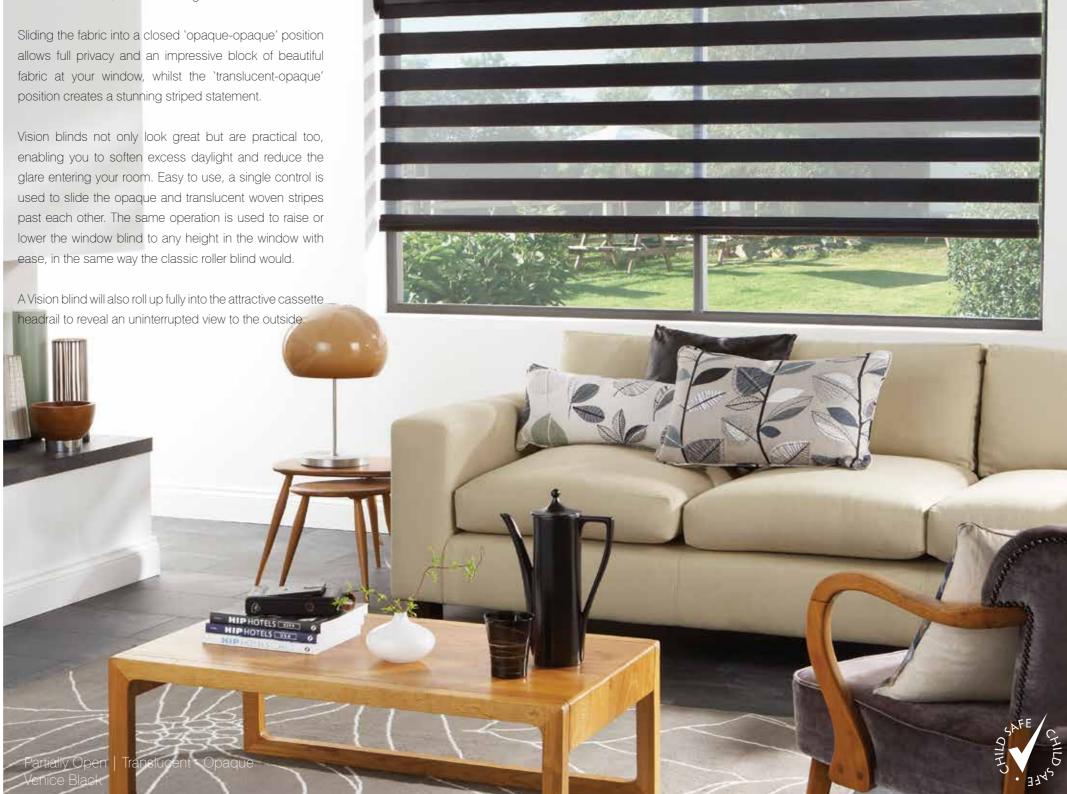

## Contemporary shading, stylish practicality

Vision is an innovative new window blind that features two layers of translucent and opaque horizontal striped fabric. The front layer moves independently of the back allowing the stripes to glide between each other creating an open and closed effect, with limitless light control.