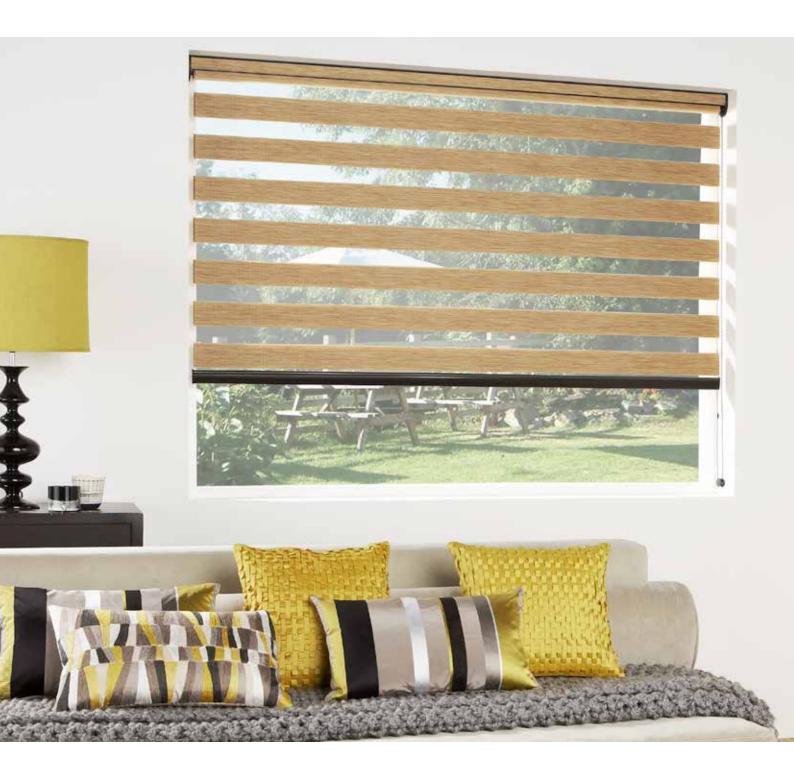

The exceptional Vision range features sheer metallics, delicate subtle tones and natural wood weave effects, the perfect collection for any room in the home.

## Contemporary shading, stylish practicality

Vision is an innovative new window blind that features two layers of translucent and opaque horizontal striped fabric. The front layer moves independently of the back allowing the stripes to glide between each other creating an open and closed effect, with limitless light control.