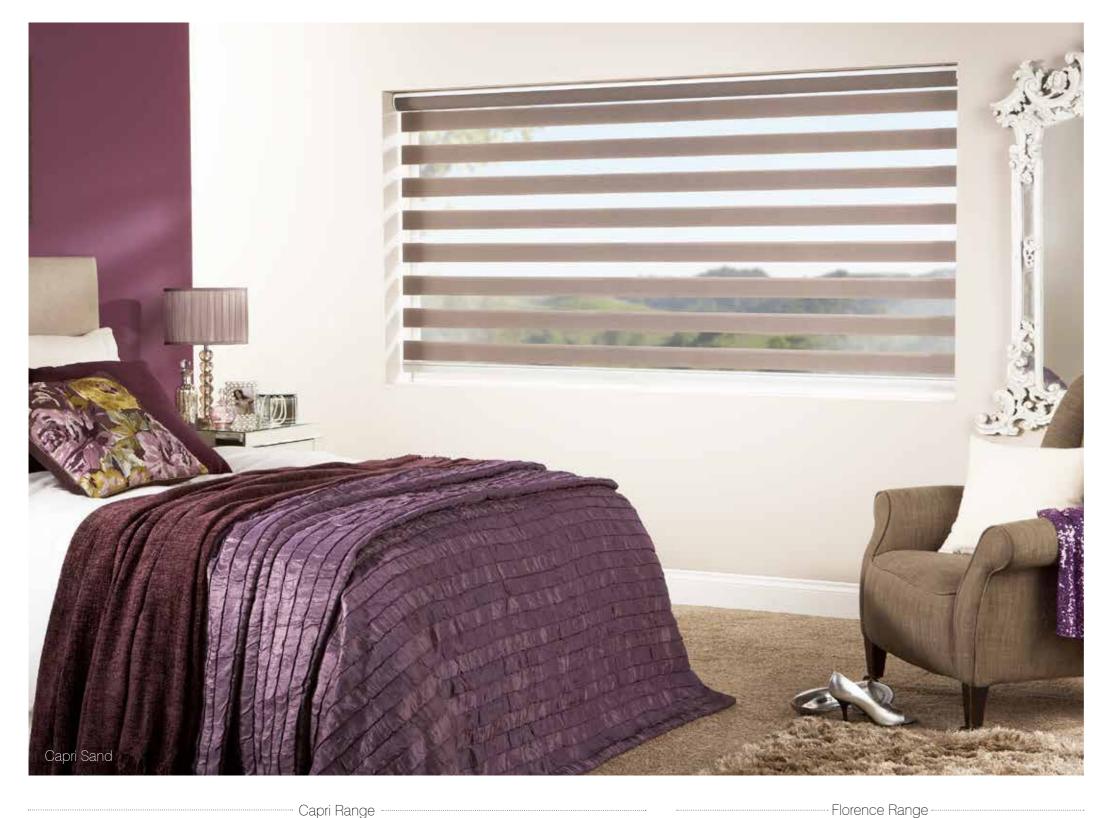

The exceptional Vision range features sheer metallics, delicate subtle tones and natural wood weave effects, the perfect collection for any room in the home.

### A gorgeous range of fabrics designed to enhance your home

The ranges feature beautiful metallic finishes, pretty sheer fabrics, natural wood woven effects and a fashionable selection of muted tones. Combined with a number of cassette headrail options, Vision blinds are sure to complement any interior design scheme.