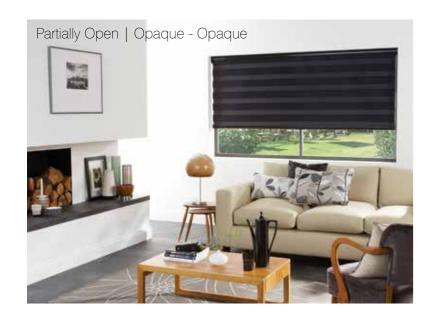

## Contemporary shading, stylish practicality

Vision is an innovative new window blind that features two layers of translucent and opaque horizontal striped fabric. The front layer moves independently of the back allowing the stripes to glide between each other creating an open and closed effect, with limitless light control.