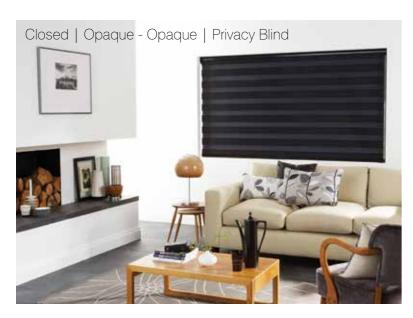

## Contemporary shading, stylish practicality

Vision is an innovative new window blind that features two layers of translucent and opaque horizontal striped fabric. The front layer moves independently of the back allowing the stripes to glide between each other creating an open and closed effect, with limitless light control.