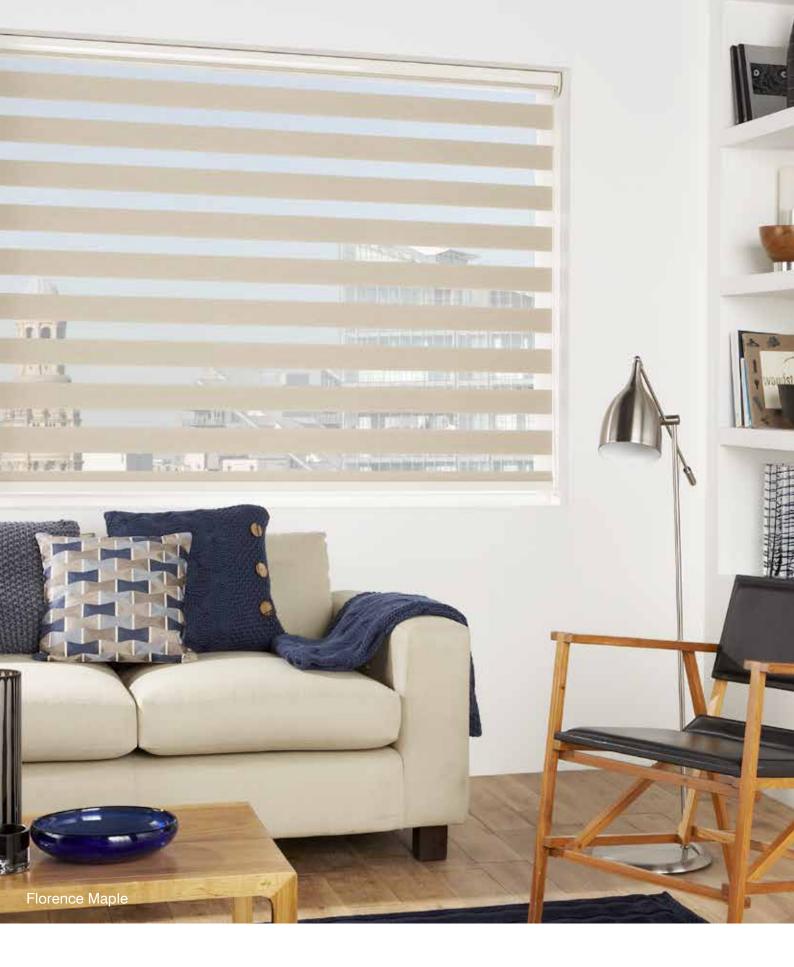

## Contemporary shading, stylish practicality

Vision is an innovative new window blind that features two layers of translucent and opaque horizontal striped fabric. The front layer moves independently of the back allowing the stripes to glide between each other creating an open and closed effect, with limitless light control.

Capri Sand

Capri Mink

Capri Grey

Florence Maple

Milan White

Milan Ivory

Milan Sand

Milan Taupe