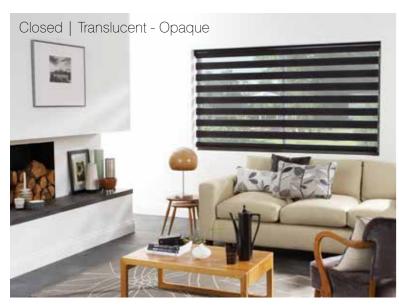

## Contemporary shading, stylish practicality

Vision is an innovative new window blind that features two layers of translucent and opaque horizontal striped fabric. The front layer moves independently of the back allowing the stripes to glide between each other creating an open and closed effect, with limitless light control.